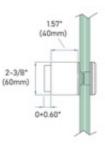

## E620085 E64 - Glass Standoff Adjustable Round (2-3/8", Satin Stainless Steel 304)

This 2-3/8"(60mm) round wall mount glass clamp from IAM Design is made of 304 grade stainless steel, has a brushed (satin) finish and is designed to hold 7/8 - 1-1/64" thick glass. It has an offset from the wall to the glass of 1.57" (40mm) which can be extended an additional 0.60" (15mm). Mount this bracket on a wall (recommended on a stud) using hardware appropriate for the material that it mounts on.