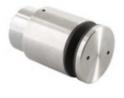

## E640080 E64 - Glass Standoff Adjustable Round (2", Satin Stainless Steel 316)

This 2"(50mm) round wall mount glass clamp from IAM Design is made of 316 grade stainless steel, has a brushed (satin) finish and is designed to hold 31/32 - 27/32" thick glass. It has an offset from the wall to the glass of 1.57" (40mm) which can be extended an additional 0.60" (15mm). Mount this bracket on a wall (recommended on a stud) using hardware appropriate for the material that it mounts on.