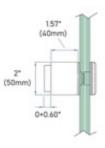

## E640080 E64 - Glass Standoff Adjustable Round (2", Satin Stainless Steel 316)

This 2"(50mm) round wall mount glass clamp from IAM Design is made of 316 grade stainless steel, has a brushed (satin) finish and is designed to hold 31/32 - 27/32" thick glass. It has an offset from the wall to the glass of 1.57" (40mm) which can be extended an additional 0.60" (15mm). Mount this bracket on a wall (recommended on a stud) using hardware appropriate for the material that it mounts on.