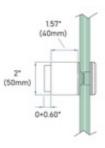

## E620080 E64 - Glass Standoff Adjustable Round (2", Satin Stainless Steel 304)

This 2"(50mm) round wall mount glass clamp from IAM Design is made of 304 grade stainless steel, has a brushed (satin) finish and is designed to hold 21/32 - 27/32" thick glass. It has an offset from the wall to the glass of 1.57" (40mm) which can be extended an additional 0.60" (15mm). Mount this bracket on a wall (recommended on a stud) using hardware appropriate for the material that it mounts on.