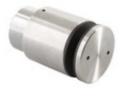

## E620080 E64 - Glass Standoff Adjustable Round (2", Satin Stainless Steel 304)

This 2"(50mm) round wall mount glass clamp from IAM Design is made of 304 grade stainless steel, has a brushed (satin) finish and is designed to hold 21/32 - 27/32" thick glass. It has an offset from the wall to the glass of 1.57" (40mm) which can be extended an additional 0.60" (15mm). Mount this bracket on a wall (recommended on a stud) using hardware appropriate for the material that it mounts on.