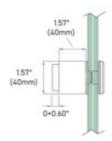

E640075 E64 - Glass Standoff Adjustable Round (1.57" (40mm), Satin Stainless Steel 316)

This 1.57"(40mm) round wall mount glass clamp from IAM Design is made of 316 grade stainless steel, has a brushed (satin) finish and is designed to hold 1/2 - 19/32" thick glass. It has an offset from the wall to the glass of 1.57" (40mm) which can be extended an additional 0.60" (15mm). Mount this bracket on a wall (recommended on a stud) using hardware appropriate for the material that it mounts on.