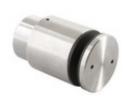

E640075 E64 - Glass Standoff Adjustable Round (1.57" (40mm), Satin Stainless Steel 316)

This 1.57"(40mm) round wall mount glass clamp from IAM Design is made of 316 grade stainless steel, has a brushed (satin) finish and is designed to hold 1/2 - 19/32" thick glass. It has an offset from the wall to the glass of 1.57" (40mm) which can be extended an additional 0.60" (15mm). Mount this bracket on a wall (recommended on a stud) using hardware appropriate for the material that it mounts on.