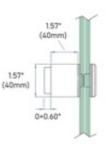

## E620075 E64 - Glass Standoff Adjustable Round (1.57" (40mm), Satin Stainless Steel 304)

This 1.57"(40mm) round wall mount glass clamp from IAM Design is made of 304 grade stainless steel, has a brushed (satin) finish and is designed to hold 1/2 - 19/32" thick glass. It has an offset from the wall to the glass of 1.57" (40mm) which can be extended an additional 0.60" (15mm). Mount this bracket on a wall (recommended on a stud) using hardware appropriate for the material that it mounts on.