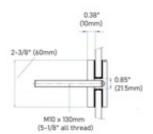

## E40960 E40-9 - Glass Standoff Round - 0.38" Depth (2-3/8", Satin Stainless Steel 316)

This 2-3/8"round wall mount glass clamp from IAM Desgin is made of 316 grade stainless steel, has a brushed (satin) finish and is designed to hold 5/16 – 21/32" thick glass. It has an offset from the wall to the glass of 0.38" (10mm) and comes complete with a threaded bolt. Mount this bracket on a wall (recommended on a stud) or on a rectangular vertical post using the included hardware or alternate depending on the material the bracket is being mounted upon.

## Hardware Included:

M12 (12mm) threaded bolt, 5-1/8" all thread in total.

Material Care: Clean with stainless steel cleaner and protectant, item# CAE-ZCleankIT.

Consult local building codes for rail height, wall offset and other requirements.