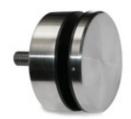

## E40960 E40-9 - Glass Standoff Round - 0.38" Depth (2-3/8", Satin Stainless Steel 316)

This 2-3/8"round wall mount glass clamp from IAM Desgin is made of 316 grade stainless steel, has a brushed (satin) finish and is designed to hold 5/16 – 21/32" thick glass. It has an offset from the wall to the glass of 0.38" (10mm) and comes complete with a threaded bolt. Mount this bracket on a wall (recommended on a stud) or on a rectangular vertical post using the included hardware or alternate depending on the material the bracket is being mounted upon.