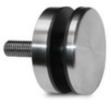

## E40940 E40-9 - Glass Standoff Round - 0.38" Depth (2", Satin Stainless Steel 316)

This 2"round wall mount glass clamp from IAM Design is made of 316 grade stainless steel, has a brushed (satin) finish and is designed to hold 5/16 - 21/32" thick glass. It has an offset from the wall to the glass of 0.38" (10mm) and comes complete with a threaded bolt. Mount this bracket on a wall (recommended on a stud) or on a rectangular vertical post using the included hardware or alternate depending on the material the bracket is being mounted upon.