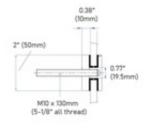

## E40940 E40-9 - Glass Standoff Round - 0.38" Depth (2", Satin Stainless Steel 316)

This 2"round wall mount glass clamp from IAM Design is made of 316 grade stainless steel, has a brushed (satin) finish and is designed to hold 5/16 - 21/32" thick glass. It has an offset from the wall to the glass of 0.38" (10mm) and comes complete with a threaded bolt. Mount this bracket on a wall (recommended on a stud) or on a rectangular vertical post using the included hardware or alternate depending on the material the bracket is being mounted upon.

## Hardware Included:

M10 (10mm) threaded bolt, 5-1/8" all thread in total.

Material Care: Clean with stainless steel cleaner and protectant, item# CAE-ZCleankIT.

Consult local building codes for rail height, wall offset and other requirements.