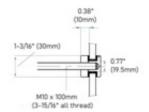

## E40930 E40-9 - Glass Standoff Round - 0.38" Depth (1-3/16", Satin Stainless Steel 316)

This 1-3/16"round wall mount glass clamp from IAM Design is made of 316 grade stainless steel, has a brushed (satin) finish and is designed to hold 5/16 – 21/32" thick glass. It has an offset from the wall to the glass of 0.38" (10mm) and comes complete with a threaded bolt. Mount this bracket on a wall (recommended on a stud) or on a rectangular vertical post using the included hardware or alternate depending on the material the bracket is being mounted upon.

## Hardware Included:

M10 (10mm) threaded bolt, 3-15/16" all thread in total.

 $\underline{\textbf{Material Care}}. \label{eq:material Care}. \label{eq:material Care} \textbf{Clean with stainless steel cleaner and protectant, item \# CAE-ZCleanklT.}$ 