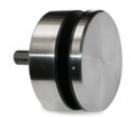

## E40930 E40-9 - Glass Standoff Round - 0.38" Depth (1-3/16", Satin Stainless Steel 316)

This 1-3/16"round wall mount glass clamp from IAM Design is made of 316 grade stainless steel, has a brushed (satin) finish and is designed to hold 5/16 – 21/32" thick glass. It has an offset from the wall to the glass of 0.38" (10mm) and comes complete with a threaded bolt. Mount this bracket on a wall (recommended on a stud) or on a rectangular vertical post using the included hardware or alternate depending on the material the bracket is being mounted upon.