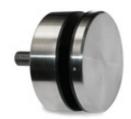

## E40930304 E40-9 - Glass Standoff Round - 0.38" Depth (1-3/16", Satin Stainless Steel 304)

This 1-3/16"round wall mount glass clamp from IAM Design is made of 304 grade stainless steel, has a brushed (satin) finish and is designed to hold 5/16 – 21/32" thick glass. It has an offset from the wall to the glass of 0.38" (10mm) and comes complete with a threaded bolt. Mount this bracket on a wall (recommended on a stud) or on a rectangular vertical post using the included hardware or alternate depending on the material the bracket is being mounted upon.