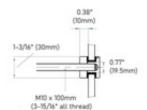

## E40930304 E40-9 - Glass Standoff Round - 0.38" Depth (1-3/16", Satin Stainless Steel 304)

This 1-3/16"round wall mount glass clamp from IAM Design is made of 304 grade stainless steel, has a brushed (satin) finish and is designed to hold 5/16 – 21/32" thick glass. It has an offset from the wall to the glass of 0.38" (10mm) and comes complete with a threaded bolt. Mount this bracket on a wall (recommended on a stud) or on a rectangular vertical post using the included hardware or alternate depending on the material the bracket is being mounted upon.

## Hardware Included:

M10 (10mm) threaded bolt, 3-15/16" all thread in total.

Material Care: Clean with stainless steel cleaner and protectant, item# CAE-ZCleankIT.

Consult local building codes for rail height, wall offset and other requirements.