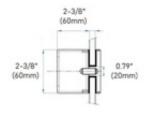

## E40922 E40-60 - Glass Standoff Round - 2-3/8" Depth (2-3/8")

This 2-3/8"round wall mount glass clamp from IAM Design is made of 316 grade stainless steel, has a brushed (satin) finish and is designed to hold 5/16 - 21/32" thick glass. It has an offset from the wall to the glass of 2-3/8" (60mm). Mount this bracket on a wall (recommended on a stud) or on a rectangular vertical post using hardware appropriate for the material that it mounts on.