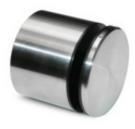

## E40922 E40-60 - Glass Standoff Round - 2-3/8" Depth (2-3/8")

This 2-3/8"round wall mount glass clamp from IAM Design is made of 316 grade stainless steel, has a brushed (satin) finish and is designed to hold 5/16 - 21/32" thick glass. It has an offset from the wall to the glass of 2-3/8" (60mm). Mount this bracket on a wall (recommended on a stud) or on a rectangular vertical post using hardware appropriate for the material that it mounts on.

E40922 can be used both indoors and outdoors.

Material Care: Clean with stainless steel cleaner and protectant, item# CAE-ZCleankIT.

Consult local building codes for rail height, wall offset and other requirements.