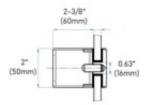

E40912 E40-60 - Glass Standoff Round - 2-3/8" Depth (2")

This 2"round wall mount glass clamp from IAM Design is made of 316 grade stainless steel, has a brushed (satin) finish and is designed to hold 5/16 - 21/32" thick glass. It has an offset from the wall to the glass of 2-3/8" (60mm). Mount this bracket on a wall (recommended on a stud) or on a rectangular vertical post using hardware appropriate for the material that it mounts on.