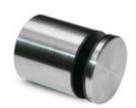

E40912 E40-60 - Glass Standoff Round - 2-3/8" Depth (2")

This 2"round wall mount glass clamp from IAM Design is made of 316 grade stainless steel, has a brushed (satin) finish and is designed to hold 5/16 - 21/32" thick glass. It has an offset from the wall to the glass of 2-3/8" (60mm). Mount this bracket on a wall (recommended on a stud) or on a rectangular vertical post using hardware appropriate for the material that it mounts on.