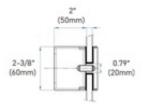

E40921 E40-50 - Glass Standoff Round - 2" Depth (2-3/8")

This 2-3/8" round wall mount glass clamp from IAM Design is made of 316 grade stainless steel, has a brushed (satin) finish and is designed to hold 5/16 - 21/32" thick glass. It has an offset from the wall to the glass of 2" (50mm). Mount this bracket on a wall (recommended on a stud) or on a rectangular vertical post using hardware appropriate for the material that it mounts on.