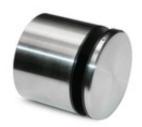

E40921 E40-50 - Glass Standoff Round - 2" Depth (2-3/8")

This 2-3/8" round wall mount glass clamp from IAM Design is made of 316 grade stainless steel, has a brushed (satin) finish and is designed to hold 5/16 - 21/32" thick glass. It has an offset from the wall to the glass of 2" (50mm). Mount this bracket on a wall (recommended on a stud) or on a rectangular vertical post using hardware appropriate for the material that it mounts on.