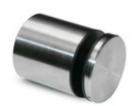

## **E40911** E40-50 - Glass Standoff Round - 2" Depth (2")

This 2"round wall mount glass clamp from IAM Design is made of 316 grade stainless steel, has a brushed (satin) finish and is designed to hold 5/16 - 21/32" thick glass. It has an offset from the wall to the glass of 2" (50mm). Mount this bracket on a wall (recommended on a stud) or on a rectangular vertical post using hardware appropriate for the material that it mounts on.