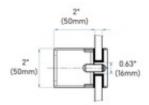

## **E40911** E40-50 - Glass Standoff Round - 2" Depth (2")

This 2"round wall mount glass clamp from IAM Design is made of 316 grade stainless steel, has a brushed (satin) finish and is designed to hold 5/16 - 21/32" thick glass. It has an offset from the wall to the glass of 2" (50mm). Mount this bracket on a wall (recommended on a stud) or on a rectangular vertical post using hardware appropriate for the material that it mounts on.