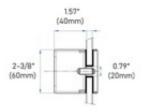

E40920 E40-40 - Glass Standoff Round - 1.57" Depth (2-3/8")

This 2-38"round wall mount glass clamp from IAM Design is made of 316 grade stainless steel, has a brushed (satin) finish and is designed to hold 5/16 - 21/32" thick glass. It has an offset from the wall to the glass of 1.57" (40mm). Mount this bracket on a wall (recommended on a stud) or on a rectangular vertical post using hardware appropriate for the material that it mounts on.