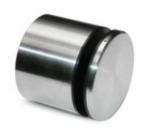

E40920 E40-40 - Glass Standoff Round - 1.57" Depth (2-3/8")

This 2-38"round wall mount glass clamp from IAM Design is made of 316 grade stainless steel, has a brushed (satin) finish and is designed to hold 5/16 - 21/32" thick glass. It has an offset from the wall to the glass of 1.57" (40mm). Mount this bracket on a wall (recommended on a stud) or on a rectangular vertical post using hardware appropriate for the material that it mounts on.