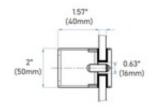

## E40910 E40-40 - Glass Standoff Round - 1.57" Depth (2")

This 2"round wall mount glass clamp from IAM Design is made of 316 grade stainless steel, has a brushed (satin) finish and is designed to hold 5/16 - 21/32" thick glass. It has an offset from the wall to the glass of 1.57" (40mm). Mount this bracket on a wall (recommended on a stud) or on a rectangular vertical post using hardware appropriate for the material that it mounts on.