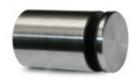

E40900 E40-40 - Glass Standoff Round - 1.57" Depth (1-3/16")

This 1-3/16" round wall mount glass clamp from IAM Design is made of 316 grade stainless steel, has a brushed (satin) finish and is designed to hold 5/16 - 21/32" thick glass. It has an offset from the wall to the glass of 1.57" (40mm). Mount this bracket on a wall (recommended on a stud) or on a rectangular vertical post using hardware appropriate for the material that it mounts on.

E40900 can be used both indoors and outdoors.

Material Care: Clean with stainless steel cleaner and protectant, item# CAE-ZCleankIT.

Consult local building codes for rail height, wall offset and other requirements.