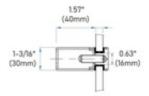

E40900 E40-40 - Glass Standoff Round - 1.57" Depth (1-3/16")

This 1-3/16" round wall mount glass clamp from IAM Design is made of 316 grade stainless steel, has a brushed (satin) finish and is designed to hold 5/16 - 21/32" thick glass. It has an offset from the wall to the glass of 1.57" (40mm). Mount this bracket on a wall (recommended on a stud) or on a rectangular vertical post using hardware appropriate for the material that it mounts on.