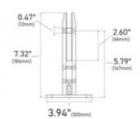

## E2100600 E2S - Square Floor Glass Clamp (Satin Stainless Steel 316, Floor Mount)

This floor mount rectangular glass clamp from IAM Design is made of 316 grade stainless steel, has a brushed (satin) finish, and is designed to hold 1/2 and 11/16" thick glass. The square flange on the bottom is 3.94" wide and has four mounting holes.