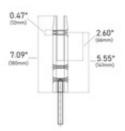

E2100200 E2S - Square Floor Glass Clamp (Satin Stainless Steel 316, Core Fixed Top Saddle)

This core drill rectangular glass clamp from IAM Design is made of 316 grade stainless steel, has a brushed (satin) finish, and is designed to hold 1/2 and 11/16" thick glass. Mount in the floor with a M12 threaded bolt.