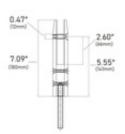

E2100100 E2S - Square Floor Glass Clamp (Satin Stainless Steel 304, Core Fixed Top Saddle)

This core drill rectangular glass clamp from IAM Design is made of 304 grade stainless steel, has a brushed (satin) finish, and is designed to hold 1/2 and 11/16" thick glass. Mount in the floor with a M12 threaded bolt.

## Hardware Included:

M12 (12mm) threaded bolt.

Material Care: Clean with stainless steel cleaner and protectant, item# CAE-ZCleankIT.

Consult local building codes for rail height, wall offset and other requirements.