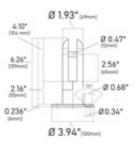

## E2000600 E2R - Round Floor Glass Clamp (Satin Stainless Steel 316, Floor Mount)

This floor mount round glass clamp from IAM Design is made of 316 grade stainless steel, has a brushed (satin) finish, is 1.93" (49mm) in diameter, and is designed to hold 1/2 and 11/16" thick glass. The flange on the bottom is 3.94" in diameter and has three countersunk holes for mounting to the floor.