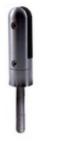

## E2000200 E2R - Round Floor Glass Clamp (Satin Stainless Steel 316, Core Fixed Top Saddle)

This floor mount round glass clamp from IAM Design is made of 316 grade stainless steel, has a brushed (satin) finish, is 1.93" (49mm) in diameter, and is designed to hold 1/2 and 11/16" thick glass. Mount in the floor with a M12 threaded bolt.