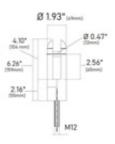

## E2000200 E2R - Round Floor Glass Clamp (Satin Stainless Steel 316, Core Fixed Top Saddle)

This floor mount round glass clamp from IAM Design is made of 316 grade stainless steel, has a brushed (satin) finish, is 1.93" (49mm) in diameter, and is designed to hold 1/2 and 11/16" thick glass. Mount in the floor with a M12 threaded bolt.