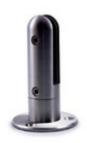

## E2000500 E2R - Round Floor Glass Clamp (Satin Stainless Steel 304, Floor Mount)

This floor mount round glass clamp from IAM Design is made of 304 grade stainless steel, has a brushed (satin) finish, is 1.93" (49mm) in diameter, and is designed to hold 1/2 and 11/16" thick glass. The flange on the bottom is 3.94" in diameter and has three countersunk holes for mounting to the floor.