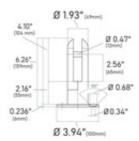

## E2000500 E2R - Round Floor Glass Clamp (Satin Stainless Steel 304, Floor Mount)

This floor mount round glass clamp from IAM Design is made of 304 grade stainless steel, has a brushed (satin) finish, is 1.93" (49mm) in diameter, and is designed to hold 1/2 and 11/16" thick glass. The flange on the bottom is 3.94" in diameter and has three countersunk holes for mounting to the floor.