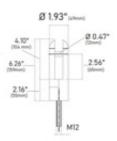

E2000100 E2R - Round Floor Glass Clamp (Satin Stainless Steel 304, Core Fixed Top Saddle)

This core drill round glass clamp from IAM Design is made of 304 grade stainless steel, has a brushed (satin) finish, is 1.93" (49mm) in diameter, and is designed to hold 1/2 and 11/16" thick glass. Mount in the floor with a M12 threaded bolt.

## Hardware Included:

M12 (12mm) threaded bolt.

Material Care: Clean with stainless steel cleaner and protectant, item# CAE-ZCleankIT.

Consult local building codes for rail height, wall offset and other requirements.