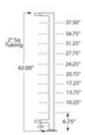

## 54-CS508/42/F/E CS508/42/F - 2" Square Floor Mount 42" Post for 1/8" or 3/16" Cable (Aluminum Brushed, 42", End)

These CS508 prefabricated posts are 2" square posts, 42" high for cable rail and are made of aluminum. They include pre-drilled holes, a welded flange, and necks on the top and the bottom to fit with rectangular tube 2" x 1". Cable kits are available in both 1/8" and 3/16" thickness.

All posts have a 1/4" wall thickness.

- Cable Rail installation with directional changes must not exceed 40 feet or 2 Corners.
- Straight installation of Cable Rail can extend up to a maximum of 50 feet. Consult with one of our railing specialists for longer lengths.
- Floor mounting bolts are NOT included.

Maximum center-to-center bracket spacing is 4 feet.

Material Care: Clean with a non-abrasive metal cleaner. Apply with a soft , damp cloth.

Consult local building codes for rail height, wall offset and other requirements.