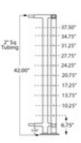

## 54-CS508/42/F/L CS508/42/F - 2" Square Floor Mount 42" Post for 1/8" or 3/16" Cable (Aluminum Brushed, 42", Corner)

These CS508 prefabricated posts are 2" square posts, 42" high for cable rail and are made of aluminum. They include pre-drilled holes, a welded flange, and necks on the top and the bottom to fit with rectangular tube 2" x 1". Cable kits are available in both 1/8" and 3/16" thickness.

All posts have a 1/4" wall thickness.

- Cable Rail installation with directional changes must not exceed 40 feet or 2 Corners.
- Straight installation of Cable Rail can extend up to a maximum of 50 feet. Consult with one of our railing specialists for longer lengths.
- Floor mounting bolts are NOT included.

Maximum center-to-center bracket spacing is 4 feet.

Material Care: Clean with a non-abrasive metal cleaner. Apply with a soft , damp cloth.

Consult local building codes for rail height, wall offset and other requirements.