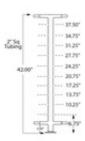

54-CS508/42/F/C CS508/42/F - 2" Square Floor Mount 42" Post for 1/8" or 3/16" Cable (Aluminum Brushed, 42", Center)

These CS508 prefabricated posts are 2" square posts, 42" high for cable rail and are made of aluminum. They include pre-drilled holes, a welded flange, and necks on the top and the bottom to fit with rectangular tube 2" x 1". Cable kits are available in both 1/8" and 3/16" thickness.

All posts have a 1/4" wall thickness.

- Cable Rail installation with directional changes must not exceed 40 feet or 2 Corners.
- Straight installation of Cable Rail can extend up to a maximum of 50 feet. Consult with one of our railing specialists for longer lengths.
- Floor mounting bolts are NOT included.