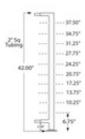

51BK-CS508/42/F/E CS508/42/F - 2" Square Floor Mount 42" Post for 1/8" or 3/16" Cable (Aluminum Black, 42", End)

These CS508 prefabricated posts are 2" square posts, 42" high for cable rail and are made of aluminum. They include pre-drilled holes, a welded flange, and necks on the top and the bottom to fit with rectangular tube 2" x 1". Cable kits are available in both 1/8" and 3/16" thickness.

All posts have a 1/4" wall thickness.

- Cable Rail installation with directional changes must not exceed 40 feet or 2 Corners.
- Straight installation of Cable Rail can extend up to a maximum of 50 feet. Consult with one of our railing specialists for longer lengths.
- Floor mounting bolts are NOT included.

Maximum center-to-center bracket spacing is 4 feet.

Material Care: Clean with a non-abrasive metal cleaner. Apply with a soft , damp cloth.

Consult local building codes for rail height, wall offset and other requirements.