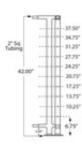

51BK-CS508/42/F/L CS508/42/F - 2" Square Floor Mount 42" Post for 1/8" or 3/16" Cable (Aluminum Black, 42", Corner)

These CS508 prefabricated posts are 2" square posts, 42" high for cable rail and are made of aluminum. They include pre-drilled holes, a welded flange, and necks on the top and the bottom to fit with rectangular tube 2" x 1". Cable kits are available in both 1/8" and 3/16" thickness.

All posts have a 1/4" wall thickness.

- Cable Rail installation with directional changes must not exceed 40 feet or 2 Corners.
- Straight installation of Cable Rail can extend up to a maximum of 50 feet. Consult with one of our railing specialists for longer lengths.
- Floor mounting bolts are NOT included.