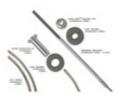

Each assembly includes the selected length of 3/16" diameter type 316 stainless steel cable with one pre-attached Threaded Terminal fitting, one Quick-Connect® SS fitting, two stainless steel Flat Washers (or two nylon Flat Washers for metal posts) and one stainless steel Snug-Grip® washer nut.

End caps are not included and have to be ordered separately, they are sold as a single item, individually.

The Standard 6700 Series assemblies have a shorter Threaded Terminal (4-1/4" long) for attaching to slender metal posts.