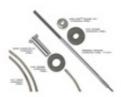

Each assembly includes the selected length of 3/16" diameter type 316 stainless steel cable with one pre-attached Threaded Terminal fitting, one Quick-Connect® SS fitting, two stainless steel Flat Washers (or two nylon Flat Washers for metal posts) and one stainless steel Snug-Grip® washer nut.

End caps are not included and have to be ordered separately, they are sold as a single item, individually.

The Standard 6700 Series assemblies have a shorter Threaded Terminal (4-1/4" long) for attaching to slender metal posts.