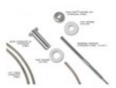

Each assembly includes the selected length of 1/8" diameter type 316 stainless steel cable with one pre-attached Threaded Terminal fitting, one Quick-Connect® SS fitting, two stainless steel Flat Washers (or two nylon Flat Washers for metal posts) and one stainless steel Snug-Grip® washer nut.

End caps are not included and have to be ordered separately, they are sold as a single item, individually.

The Standard 6200 Series assemblies have a shorter Threaded Terminal (4-1/4" long) for attaching to slender metal posts.