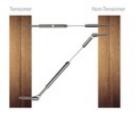

## CA-WST3/16-1 CA-WST - Swageless Stair Tensioner Fittings for Wood (3/16")

CA-WST3/16-1 is a tensioning cable fitting for stair railing that is designed to mount onto a wood post. This fitting has a swivel feature that allows the cable to be set at an angle. It is made of weather resistant 316 grade stainless steel and is designed to hold 3/16" thick cable. This fitting is made in the USA.

## Use with:

Item# CR316, 3/16" stainless steel cable Item# CA-WSN3/16-1, stair non-tensioning fitting

Clean with stainless steel cleaner and protectant, item# CAE-ZCleankIT.

Consult local building codes for cable spacing and other requirements.