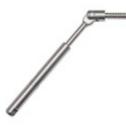

## CA-WST3/16-1 CA-WST - Swageless Stair Tensioner Fittings for Wood (3/16")

CA-WST3/16-1 is a tensioning cable fitting for stair railing that is designed to mount onto a wood post. This fitting has a swivel feature that allows the cable to be set at an angle. It is made of weather resistant 316 grade stainless steel and is designed to hold 3/16" thick cable. This fitting is made in the USA.