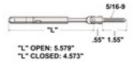

## CA-WST3/16-1 CA-WST - Swageless Stair Tensioner Fittings for Wood (3/16")

CA-WST3/16-1 is a tensioning cable fitting for stair railing that is designed to mount onto a wood post. This fitting has a swivel feature that allows the cable to be set at an angle. It is made of weather resistant 316 grade stainless steel and is designed to hold 3/16" thick cable. This fitting is made in the USA.