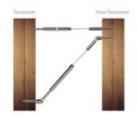

## Flex Fitting Features

- Easy to install.
- No swaging needed. Just push the end of the cable into the fitting and let it lock into place.
- Sleek and smooth, no sharp edges.
- Fittings attach to end posts only; cable passes straight through all intermediate posts for maximum visibility.

## Use with:

Item# CR018, 1/8" stainless steel cable
Item# CA-WSN1/8-1, stair non- tensioning fitting

Clean with stainless steel cleaner and protectant, item# CAE-ZCleankIT.

Consult local building codes for cable spacing and other requirements.