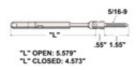

## CA-WST1/8-1 CA-WST - Swageless Stair Tensioner Fittings for Wood (1/8")

CA-WST1/8-1 is a tensioning cable fitting for stair railing that is designed to mount onto a wood post. This fitting has a swivel feature that allows the cable to be set at an angle. It is made of weather resistant 316 grade stainless steel and is designed to hold 1/8" thick cable. This fitting is made in the USA.