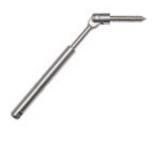

## CA-WST1/8-1 CA-WST - Swageless Stair Tensioner Fittings for Wood (1/8")

CA-WST1/8-1 is a tensioning cable fitting for stair railing that is designed to mount onto a wood post. This fitting has a swivel feature that allows the cable to be set at an angle. It is made of weather resistant 316 grade stainless steel and is designed to hold 1/8" thick cable. This fitting is made in the USA.