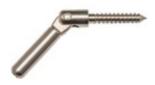

## CA-WSN3/16-1 CA-WSN - Swageless Stair Non Tensioner Fittings for Wood (3/16")

CA-WSN3/16-1 is a non-tensioning cable fitting for stair railing that is designed to mount onto a wood post. This fitting has a swivel feature that allows the cable to be set at an angle. It is made of weather resistant 316 grade stainless steel and is designed to hold 3/16" thick cable. This fitting is made in the USA.