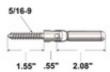

## CA-WSN3/16-1 CA-WSN - Swageless Stair Non Tensioner Fittings for Wood (3/16")

CA-WSN3/16-1 is a non-tensioning cable fitting for stair railing that is designed to mount onto a wood post. This fitting has a swivel feature that allows the cable to be set at an angle. It is made of weather resistant 316 grade stainless steel and is designed to hold 3/16" thick cable. This fitting is made in the USA.