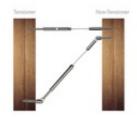

## Flex Fitting Features

- Easy to install.
- No swaging needed. Just push the end of the cable into the fitting and let it lock into place.
- Sleek and smooth, no sharp edges.
- Fittings attach to end posts only; cable passes straight through all intermediate posts for maximum visibility.

## Use with:

Item# CR316, 3/16" stainless steel cable
Item# CA-WST3/16-1, stair tensioning fitting

Clean with stainless steel cleaner and protectant, item# CAE-ZCleankIT.

Consult local building codes for cable spacing and other requirements.