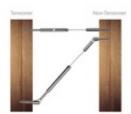

## CA-WLT3/16-1 CA-WLT - Swageless Level Tensioner Fittings for Wood (3/16")

CA-WLT3/16-1 is a tensioning cable fitting for level railing that is designed to mount onto a wood post. It is made of weather resistant 316 grade stainless steel and is designed to hold 3/16" thick cable. This fitting is made in the USA.

## Flex Fitting Features

- · Easy to install.
- No swaging needed. Just push the end of the cable into the fitting and let it lock into place.
- · Sleek and smooth, no sharp edges.
- Fittings attach to end posts only; cable passes straight through all intermediate posts for maximum visibility.