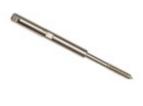

## CA-WLT3/16-1 CA-WLT - Swageless Level Tensioner Fittings for Wood (3/16")

CA-WLT3/16-1 is a tensioning cable fitting for level railing that is designed to mount onto a wood post. It is made of weather resistant 316 grade stainless steel and is designed to hold 3/16" thick cable. This fitting is made in the USA.