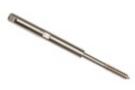

## CA-WLT1/8-1 CA-WLT - Swageless Level Tensioner Fittings for Wood (1/8")

CA-WLT1/8-1 is a tensioning cable fitting for level railing that is designed to mount onto a wood post. It is made of weather resistant 316 grade stainless steel and is designed to hold 1/8" thick cable. This fitting is made in the USA.

## Flex Fitting Features

- · Easy to install.
- No swaging needed. Just push the end of the cable into the fitting and let it lock into place.
- Sleek and smooth, no sharp edges.
- · Fittings attach to end posts only; cable passes straight through all intermediate posts for maximum visibility.