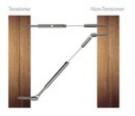

## CA-WLT1/8-1 CA-WLT - Swageless Level Tensioner Fittings for Wood (1/8")

CA-WLT1/8-1 is a tensioning cable fitting for level railing that is designed to mount onto a wood post. It is made of weather resistant 316 grade stainless steel and is designed to hold 1/8" thick cable. This fitting is made in the USA.

## Flex Fitting Features

- · Easy to install.
- No swaging needed. Just push the end of the cable into the fitting and let it lock into place.
- Sleek and smooth, no sharp edges.
- · Fittings attach to end posts only; cable passes straight through all intermediate posts for maximum visibility.

## Use with:

Item# CR018, 1/8" stainless steel cable Item# CA-WLN1/8-1, level non-tensioning fitting

Clean with stainless steel cleaner and protectant, item# CAE-ZCleankIT.

Consult local building codes for cable spacing and other requirements.