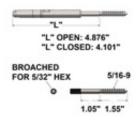

## CA-WLT1/8-1 CA-WLT - Swageless Level Tensioner Fittings for Wood (1/8")

CA-WLT1/8-1 is a tensioning cable fitting for level railing that is designed to mount onto a wood post. It is made of weather resistant 316 grade stainless steel and is designed to hold 1/8" thick cable. This fitting is made in the USA.

## Flex Fitting Features

- · Easy to install.
- No swaging needed. Just push the end of the cable into the fitting and let it lock into place.
- Sleek and smooth, no sharp edges.
- · Fittings attach to end posts only; cable passes straight through all intermediate posts for maximum visibility.