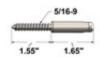

## CA-WLN3/16-1 CA-WLN - Swageless Level Non Tensioner Fittings for Wood (3/16")

CA-WLN3/16-1 is a non-tensioning cable fitting for level railing that is designed to mount onto a wood post. It is made of weather resistant 316 grade stainless steel and is designed to hold 3/16" thick cable. This fitting is made in the USA.