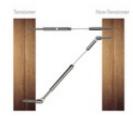

## Flex Fitting Features

- · Easy to install.
- No swaging needed. Just push the end of the cable into the fitting and let it lock into place.
- · Sleek and smooth, no sharp edges.
- Fittings attach to end posts only; cable passes straight through all intermediate posts for maximum visibility.

## Use with:

Item# CR316, 3/16" stainless steel cable
Item# CA-WLT3/16-1, level tensioning fitting

Clean with stainless steel cleaner and protectant, item# CAE-ZCleankIT.

Consult local building codes for cable spacing and other requirements.