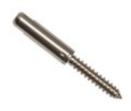

## CA-WLN3/16-1 CA-WLN - Swageless Level Non Tensioner Fittings for Wood (3/16")

CA-WLN3/16-1 is a non-tensioning cable fitting for level railing that is designed to mount onto a wood post. It is made of weather resistant 316 grade stainless steel and is designed to hold 3/16" thick cable. This fitting is made in the USA.