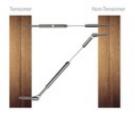

## Use with:

Item# CR018, 1/8" stainless steel cable Item# CA-WLT1/8-1, level tensioning fitting

Clean with stainless steel cleaner and protectant, item# CAE-ZCleankIT.

Consult local building codes for cable spacing and other requirements.