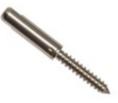

## CA-WLN1/8-1 CA-WLN - Swageless Level Non Tensioner Fittings for Wood (1/8")

CA-WLN1/8-1 is a non-tensioning cable fitting for level railing that is designed to mount onto a wood post. It is made of weather resistant 316 grade stainless steel and is designed to hold 1/8" thick cable. This fitting is made in the USA.