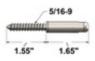

## CA-WLN1/8-1 CA-WLN - Swageless Level Non Tensioner Fittings for Wood (1/8")

CA-WLN1/8-1 is a non-tensioning cable fitting for level railing that is designed to mount onto a wood post. It is made of weather resistant 316 grade stainless steel and is designed to hold 1/8" thick cable. This fitting is made in the USA.