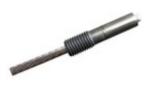

CAS-6 CA-Stud - Threaded Swaging Stud (3/16", Satin Stainless Steel 316)

Hydraulic machine swaging required. Swaging service available.

## Invisiware® Threaded Swaging Stud

This part is swaged onto the end of the cable and used with the Invisiware® Receiver. When used with the Invisiware® Welded Receiver in a metal end post it becomes a stop-end (non-tensioning end) fitting that is completely hidden inside the end post. The threaded surface is coated with a baked-on molybdenum-based dry film lubricant, to prevent the threads from binding when tensioned and in extreme environments.