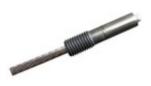

CAS-4 CA-Stud - Threaded Swaging Stud (1/8", Satin Stainless Steel 316)

Hydraulic machine swaging required. Swaging service available.

## Invisiware® Threaded Swaging Stud

This part is swaged onto the end of the cable and used with the Invisiware® Receiver. When used with the Invisiware® Welded Receiver in a metal end post it becomes a stop-end (non-tensioning end) fitting that is completely hidden inside the end post. The threaded surface is coated with a baked-on molybdenum-based dry film lubricant, to prevent the threads from binding when tensioned and in extreme environments.