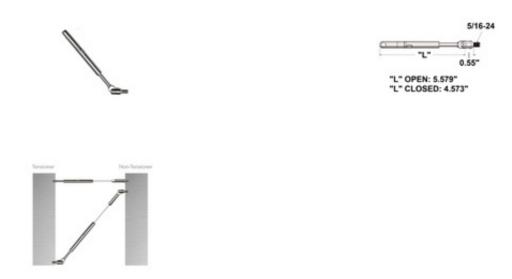

## CA-MST3/16-1 CA-MST - Swageless Stair Tensioner Fittings for Metal (3/16")

CA-MST3/16-1 is a tensioning cable fitting for level railing that is designed to mount onto a metal post. This fitting has a swivel feature that allows the cable to be set at an angle. It is made of weather resistant 316 grade stainless steel and is designed to hold 3/16" thick cable. This fitting is made in the USA.

## Use with:

Item# CR316, 3/16" stainless steel cable
Item# CA-MSN3/16-1, stair non-tensioning fitting

Clean with stainless steel cleaner and protectant, item# CAE-ZCleankIT.

Consult local building codes for cable spacing and other requirements.