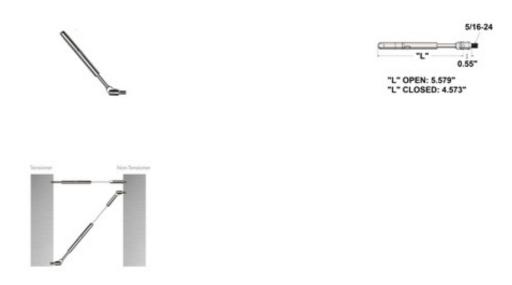

## CA-MST1/8-1 CA-MST - Swageless Stair Tensioner Fittings for Metal (1/8")

CA-MST1/8-1 is a tensioning cable fitting for stair railing that is designed to mount onto a metal post. This fitting has a swivel feature that allows the cable to be set at an angle. It is made of weather resistant 316 grade stainless steel and is designed to hold 1/8" thick cable. This fitting is made in the USA.