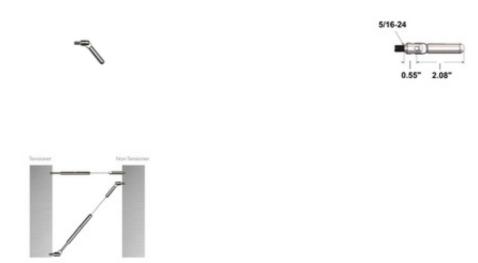

## CA-MSN3/16-1 CA-MSN - Swageless Stair Non Tensioner Fittings for Metal (3/16")

CA-MSN3/16-1 is a non-tensioning cable fitting for level railing that is designed to mount onto a metal post. This fitting has a swivel feature that allows the cable to be set at an angle. It is made of weather resistant 316 grade stainless steel and is designed to hold 3/16" thick cable. This fitting is made in the USA.

## Use with:

Item# CR316, 3/16" stainless steel cable
Item# CA-MST3/16-1, stair tensioning fitting

Clean with stainless steel cleaner and protectant, item# CAE-ZCleankIT.

Consult local building codes for cable spacing and other requirements.