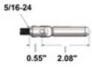

## CA-MSN1/8-1 CA-MSN - Swageless Stair Non Tensioner Fittings for Metal (1/8")

CA-MSN1/8-1 is a non-tensioning cable fitting for stair railing that is designed to mount onto a metal post. This fitting has a swivel feature that allows the cable to be set at an angle. It is made of weather resistant 316 grade stainless steel and is designed to hold 1/8" thick cable. This fitting is made in the USA.