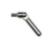

## CA-MSN1/8-1 CA-MSN - Swageless Stair Non Tensioner Fittings for Metal (1/8")

CA-MSN1/8-1 is a non-tensioning cable fitting for stair railing that is designed to mount onto a metal post. This fitting has a swivel feature that allows the cable to be set at an angle. It is made of weather resistant 316 grade stainless steel and is designed to hold 1/8" thick cable. This fitting is made in the USA.