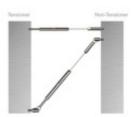

## CA-MSN1/8-1 CA-MSN - Swageless Stair Non Tensioner Fittings for Metal (1/8")

CA-MSN1/8-1 is a non-tensioning cable fitting for stair railing that is designed to mount onto a metal post. This fitting has a swivel feature that allows the cable to be set at an angle. It is made of weather resistant 316 grade stainless steel and is designed to hold 1/8" thick cable. This fitting is made in the USA.

## Use with:

Item# CR018, 1/8" stainless steel cable
Item# CA-MLT1/8-1, stair tensioning fitting

Clean with stainless steel cleaner and protectant, item# CAE-ZCleankIT.

Consult local building codes for cable spacing and other requirements.