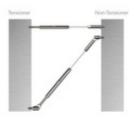

## Flex Fitting Features

- · Easy to install.
- No swaging needed. Just push the end of the cable into the fitting and let it lock into place.
- Sleek and smooth, no sharp edges.
- Fittings attach to end posts only; cable passes straight through all intermediate posts for maximum visibility.

## Use with:

Item# CR316, 3/16" stainless steel cable Item# CA-MLN3/16-1, stair non-tensioning fitting

Clean with stainless steel cleaner and protectant, item# CAE-ZCleankIT.

Consult local building codes for cable spacing and other requirements.