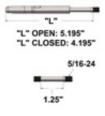

## CA-MLT3/16-1 CA-MLT - Swageless Level Tensioner Fittings for Metal (3/16")

CA-MLT3/16-1 is a tensioning cable fitting for level railing that is designed to mount onto a metal post. It is made of weather resistant 316 grade stainless steel and is designed to hold 3/16" thick cable. This fitting is made in the USA.