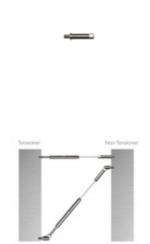

## CA-MLN3/16-1 CA-MLN - Swageless Level Non Tensioner Fittings for Metal (3/16")

CA-MLN3/16-1 is a non-tensioning cable fitting for level railing that is designed to mount onto a metal post. It is made of weather resistant 316 grade stainless steel and is designed to hold 3/16" thick cable. This fitting is made in the USA.

## Flex Fitting Features

- Easy to install.
- No swaging needed. Just push the end of the cable into the fitting and let it lock into place.
- Sleek and smooth, no sharp edges.
- Fittings attach to end posts only; cable passes straight through all intermediate posts for maximum visibility.