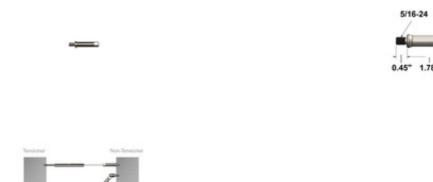

## CA-MLN1/8-1 CA-MLN - Swageless Level Non Tensioner Fittings for Metal (1/8")

CA-MLN1/8-1 is a non-tensioning cable fitting for level railing that is designed to mount onto a metal post. It is made of weather resistant 316 grade stainless steel and is designed to hold 1/8" thick cable. This fitting is made in the USA.

## Flex Fitting Features

- Easy to install.
- No swaging needed. Just push the end of the cable into the fitting and let it lock into place.
- · Sleek and smooth, no sharp edges.
- Fittings attach to end posts only; cable passes straight through all intermediate posts for maximum visibility.