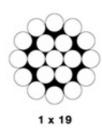

CR014 CACR - Cable/Wire Rope in 316 Grade Stainless Steel (1/4", Satin Stainless Steel 316)

We recommend only  $1 \times 19$  construction, type 316 stainless steel cable for cable railing applications.  $1 \times 19$  strand cable is engineered to hold static loads without stretching, and it is relatively stiff. Other cable constructions are not recommended because of their elevated levels of stretch and lower breaking strengths in comparison to  $1 \times 19$  construction.