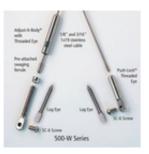

SPEC-SHEET

CA500W-SM/50 CA500W-SM - 1/8" Adjust-a-Body Thread Eye Cable Rail Kit - Series 500W For Wood Stair Posts (50FT)

- Each kit contains one cable and associated hardware including the end caps.
- Kit packaged using Skin Packaging on a retail printed card (not bulk)
- Use with 4"x4" Wood Stair Posts. Inside-to-Inside
- Each kit contains one cable and associated hardware
- Tools Needed:

5/32 drill bit if 1/8" cable, 7/32 if 3/16" 9/32 drill bit for Lag Eye installation 7/16 wrench for tensioning Adjust-a-Body® 5/32 Hex wrench to tighten mounting screws Cable cutting tool If using Post Protector Tubes, 1/4 drill bit

Cable Installation With Wood Posts On Stairs

BuyRailings . 71 Commerce Drive, Brookfield, CT 06804 . T877-810-4116 . F +1-203-930-3620 . buyrailings.com