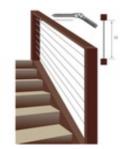

CA500W-SM/5 CA500W-SM - 1/8" Adjust-a-Body Thread Eye Cable Rail Kit - Series 500W For Wood Stair Posts (5FT)







- Each kit contains one cable and associated hardware including the end caps.
- Kit packaged using Skin Packaging on a retail printed card (not bulk)
- Use with 4"x4" Wood Stair Posts. Inside-to-Inside
- Each kit contains one cable and associated hardware
- Tools Needed:

5/32 drill bit if 1/8" cable, 7/32 if 3/16"

9/32 drill bit for Lag Eye installation

7/16 wrench for tensioning Adjust-a-Body®

5/32 Hex wrench to tighten mounting screws

Cable cutting tool

If using Post Protector Tubes, 1/4 drill bit

Cable Installation With Wood Posts On Stairs