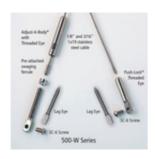

CA500W-SM/5 CA500W-SM - 1/8" Adjust-a-Body Thread Eye Cable Rail Kit - Series 500W For Wood Stair Posts (5FT)

- Each kit contains one cable and associated hardware including the end caps.
- Kit packaged using Skin Packaging on a retail printed card (not bulk)
- Use with 4"x4" Wood Stair Posts. Inside-to-Inside
- Each kit contains one cable and associated hardware
- Tools Needed:

5/32 drill bit if 1/8" cable, 7/32 if 3/16"

9/32 drill bit for Lag Eye installation

7/16 wrench for tensioning Adjust-a-Body®

5/32 Hex wrench to tighten mounting screws

Cable cutting tool

If using Post Protector Tubes, 1/4 drill bit